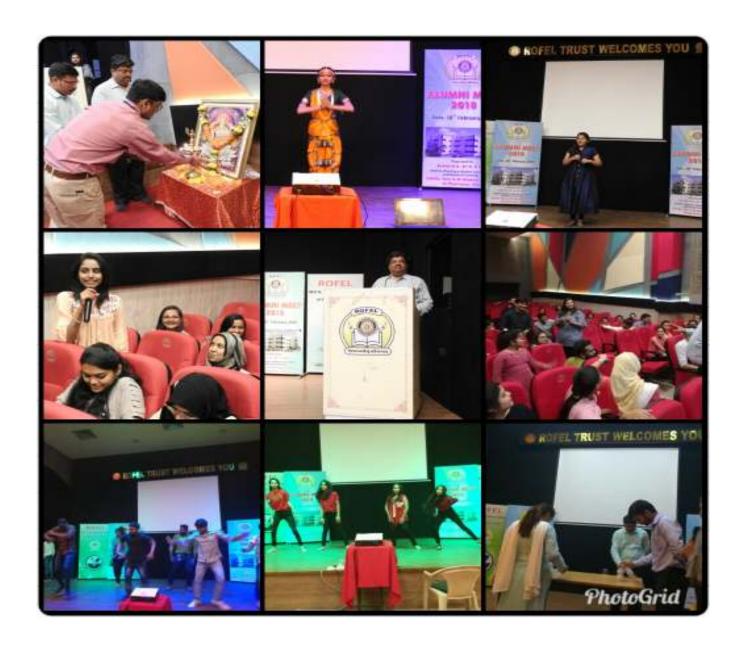

## ROFEL-PAARS ALUMNI MEET- 18<sup>th</sup> FEBRUARY, 2018

Alumni meet provides a platform to all alumni to re-connect with their Alma Mater and to cherish the good memories.

ROFEL Shri G.M Bilakhia College of Pharmacy and ROFEL-PAARS (ROFEL Pharmacy Alumni Association and Research Society) organized Alumni Meet at Auditorium, ROFEL-GIDC Campus on 18<sup>th</sup> February 2018, 5.00 pm onwards. A total of 46 Alumni members and ex-faculty of college attended the meet.

The Alumni meet was inaugurated with lamp lightening by the invited guests. Dr. Arindam Paul, Principal of college greeted all alumni members with welcome speech. It was suggested by Principal Sir and was agreed upon to appoint Mrs. Shuchi Desai, Assistant Professor and college alumni to be the Secretary of the Alumni Association to pursue with the future activities of the Association.

Dr. Hitesh Dalvadi, Associate Professor and alumni as well, gave a brief introduction about ROFEL-PAARS and its importance, proposed constitution, various activities to be carried out under its banner. Self introduction was given by all alumni members that included their current designation, occupation and experiences of college life. A cultural event and games for the entertainment of alumni members was organized by the current students of the college follwed by Dinner.