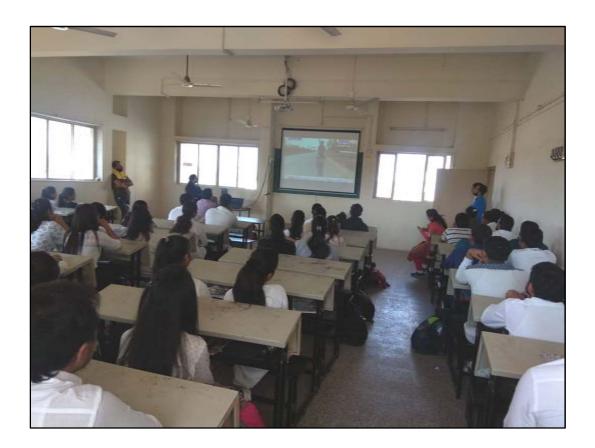

## Lecture on Motivation by Mr. Pankaj Mall-Founder of Astitva

A lecture (NSS Activity) on motivation was arranged for the students of ROFEL Shri G.M. Bilakhia College of Pharmacy, Vapi on 30<sup>th</sup> January 2020. Mr. Pankaj Mall, the invited speaker is a Trainer, Coach and Founder of Astitva, a NGO. He is a firm believer in power of motivation, attitude and human spirit. He has paddled for 18000 km across the India from Kargil to Kanyakumari. Mr. Pankaj Mall has consulted for more than 50+ companies and addressed more than 50000 people from 20+ Nationalities throughout 6+ countries spread across ASIA and Middle EAST.

He delivered the lecture to the student of B.Pharm 8<sup>th</sup> semester emphasizing his journey and power of optimism, motivational attitude in the youth. To do our own work with full honesty and love is the patriotism towards the Nation by one self was the underline statement by him to the students. Students had one to one question regarding problems with motivational attitude in day to day life. Mr. Mall addressed those questions patiently. Overall students were motivated by the talk and the purpose was fulfilled.