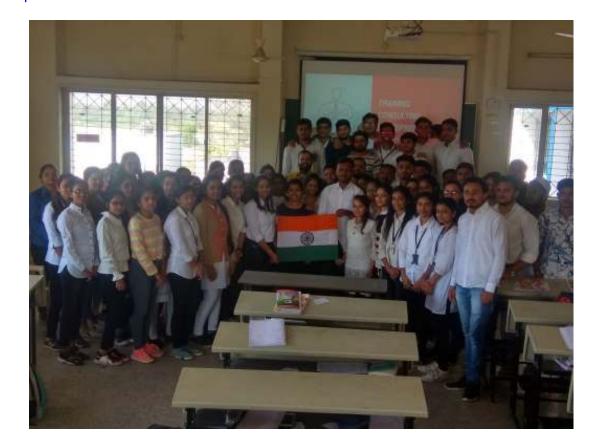

## Lecture on Motivation by Mr. Pankaj Mall-Founder of Astitva

A lecture (NSS Activity) on motivation was arranged for the students of ROFEL Shri G.M. Bilakhia College of Pharmacy, Vapi on 30<sup>th</sup> January 2020. Mr. Pankaj Mall, the invited speaker is a Trainer, Coach and Founder of Astitva, a NGO. He is a firm believer in power of motivation, attitude and human spirit. He has paddled for 18000 km across the India from Kargil to Kanyakumari. Mr. Pankaj Mall has consulted for more than 50+ companies and addressed more than 50000 people from 20+ Nationalities throughout 6+ countries spread across ASIA and Middle EAST.

He delivered the lecture to the student of B.Pharm 8<sup>th</sup> semester emphasizing his journey and power of optimism, motivational attitude in the youth. To do our own work with full honesty and love is the patriotism towards the Nation by one self was the underline statement by him to the students. Students had one to one question regarding problems with motivational attitude in day to day life. Mr. Mall addressed those questions patiently. Overall students were motivated by the talk and the purpose was fulfilled.