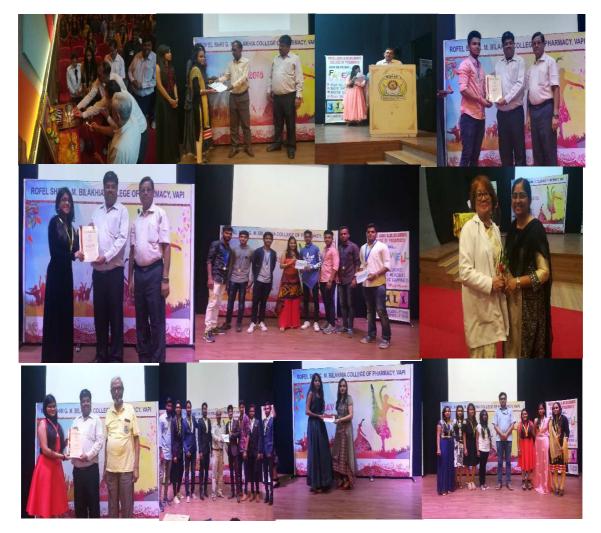

## **APPRECIATION CEREMONY held on 22<sup>nd</sup> MARCH, 2018**

ROFEL Shri G.M. Bilakhia College of Pharmacy organised "Appreciation Ceremony" function to felicitate the students for their academic and extra-curricular achievements. All Trustees of ROFEL Trust and Principal/ Directors of ROFEL Trust institutions were the distinguished Guests of the function. Certificates were awarded to the students for their academic success. The students who secured top three positions in each year at college level during academic year 2016-17 were also awarded with cash prizes (Rs. 6000/- for first position; Rs. 5000 for second position & Rs. 4000/- for third position for each class) duly sponsored by Global Foundation, Mumbai. Students who scored GTU Top 10 ranks in semester results were felicitated with certificates.